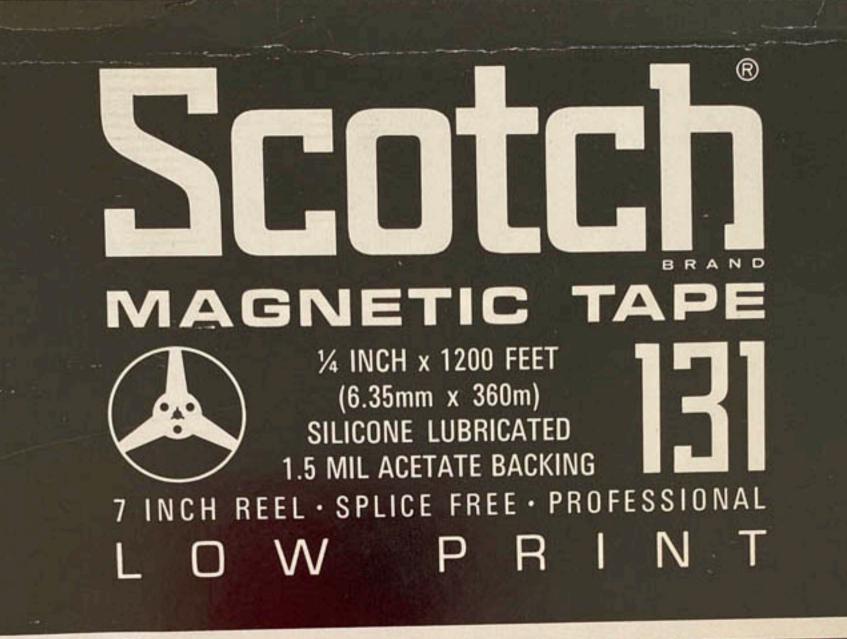

# Shannock recording tape

#### HAMROCK

1 MIL. ACETATE 1/4 IN. × 1800 FT.

MAXAR Xoal punishment

Mose Allison 1ST + 2ND Shows

DOUG WESTON'S

i's TROUBADOUR, LOS ANGELES

MARCH 14, 1971

334 IPS QUARTER TRACK

MASTERED ON JONY TC-630 DUBBED ON KENWOOD KW-5066 SCOTCH 138 LOW PRINT 1.5 mil GENERATION TADE dub