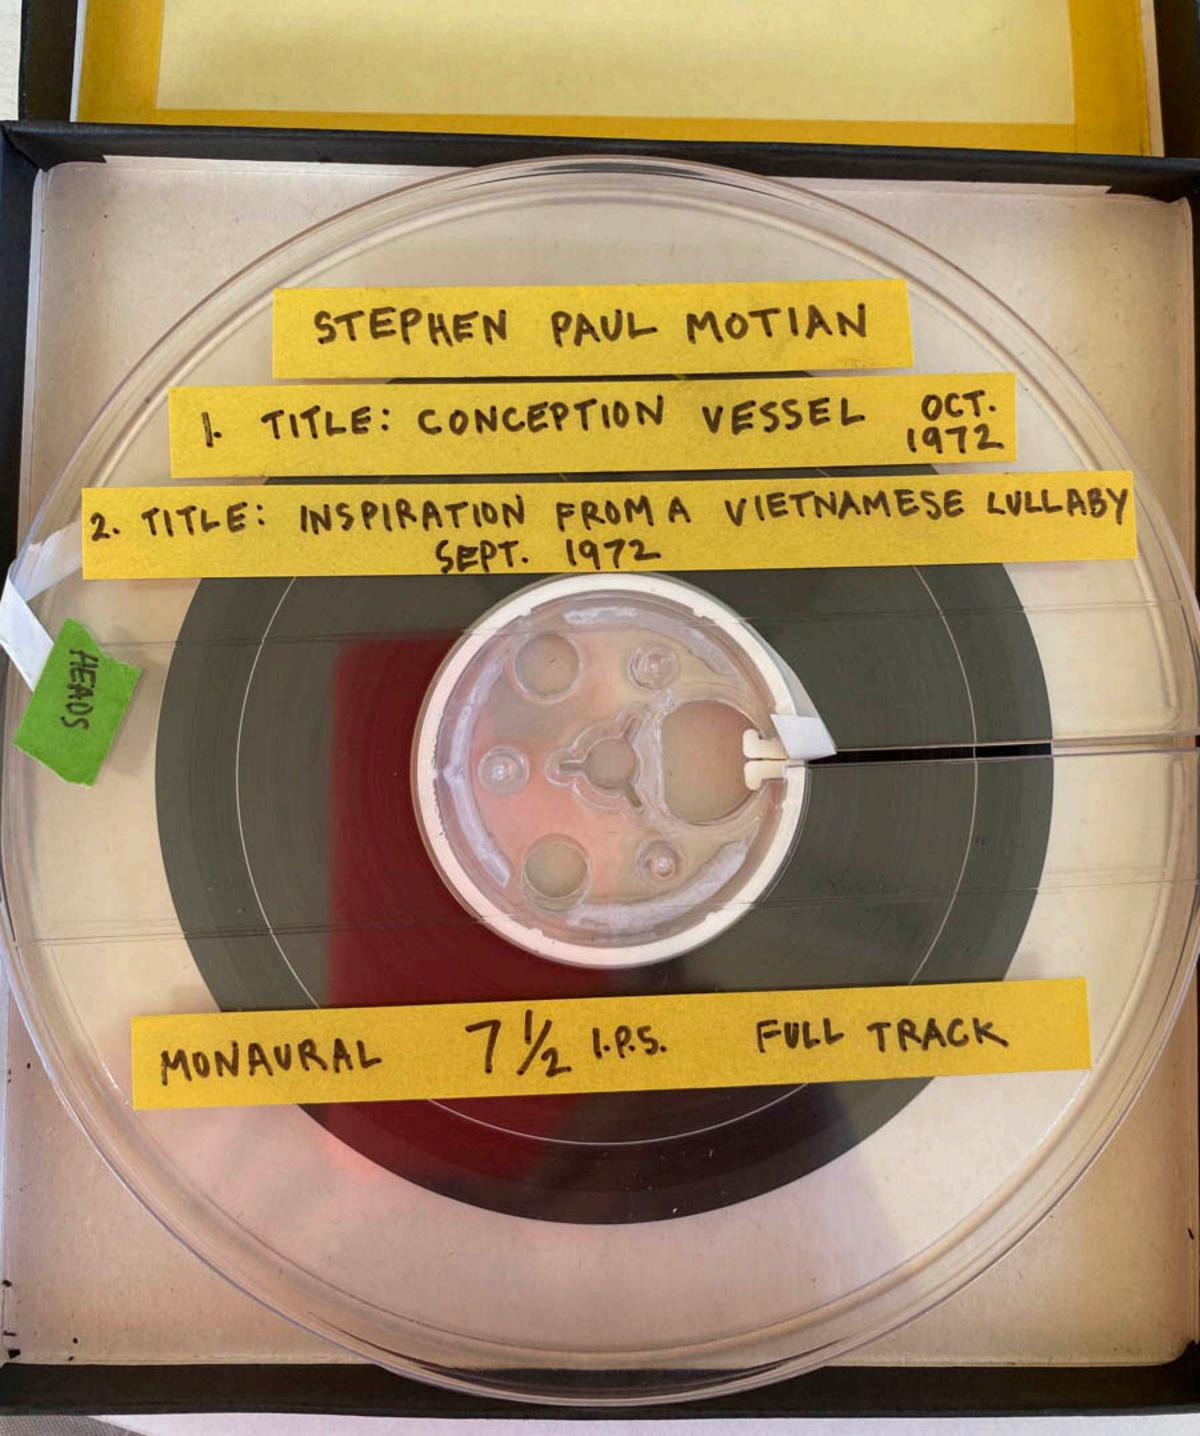

snare drum rolls. Hardly noticeable at all but at least I gained the experience of working

on film music.

I met many actors and directors and interesting people that were involved in film. A

different world than the music world that I was used to. The film maker, Robert Aldrich,

invited Susan and I and the very talented camera woman from 'Punishment Park', Joan Churchill, to his private screening room to view one of his films that he thought would be a good companion piece with 'Punishment Park'. It wasn't. I didn't know what Mr. Aldrich was thinking. The film he showed us was a crime melodrama and not a very good movie. I was more impressed with the screening room and of course Mr. Aldrich who was a famous film maker and director. Anyway it was an interesting afternoon in Hollywood.