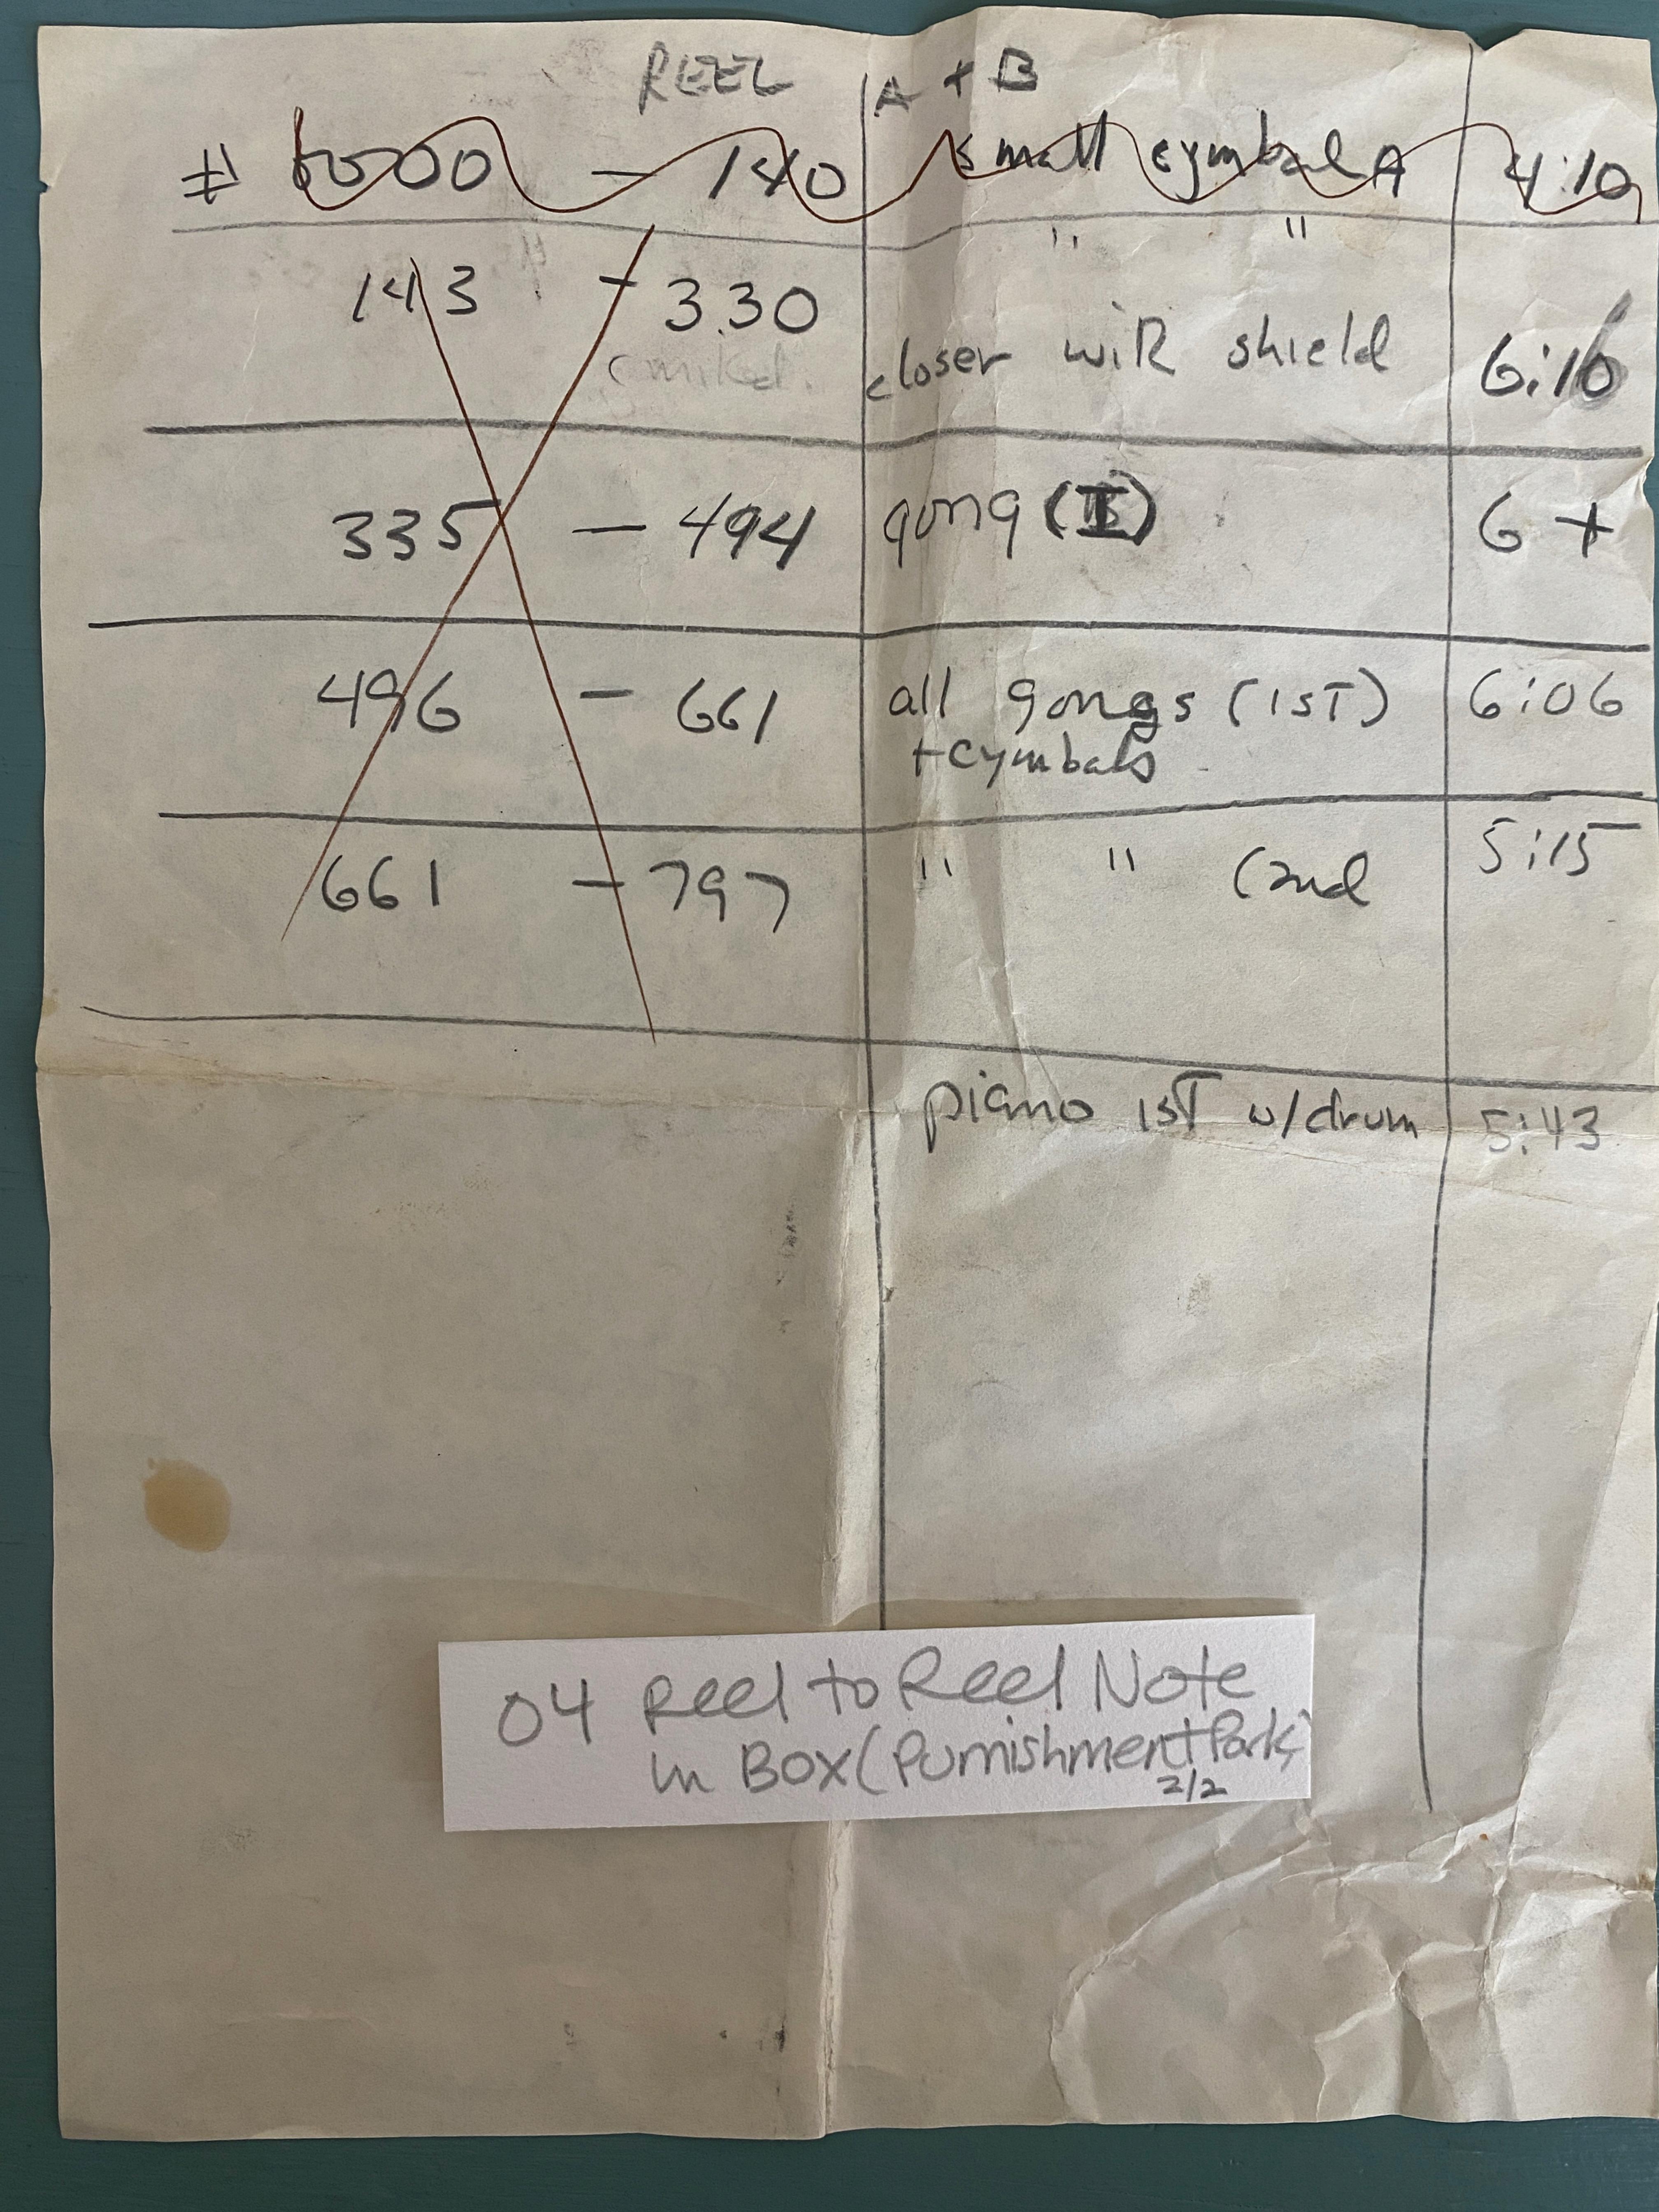

'Punishment Park' was filmed in the desert. The area was called 'Mirage Lake' in

Victorville, California. Lots of films were shot there. Westerns especially.....and Science

Fiction. I liked the desert and I can understand why that particular area is called 'Mirage Lake'.....it seemed unholy, yet holy and peaceful. The nights were beautiful. The sky so very clear. A 'Mirage' would be easy to experience. The director, Peter Watkins, asked me to take still photographs during the shooting of the film and I was pleasantly surprised, later. and honored when he asked me to record W some music for the film. I didn't have that kind of music writing experience but wanted to amon try it now that I had the chance. It was a grand and unexpected opportunity for me. The music room at the University of California was made available to me and I

recorded many different sounds using percussion instruments, mallets on piano strings,

brushes on the snare drum and various gongs and instruments from Bali.

Very little of what I recorded was used in the final film. Only a few 'hits' and some

snare drum rolls. Hardly noticeable at all but at least I gained the experience of working

on film music.

I met many actors and directors and interesting people that were involved in film. A

different world than the music world that I was used to. The film maker, Robert Aldrich,

### MOND RECORDED AT 15 OVER DUBBED GONDS (JAVANESE BALINESE

DRUM (000-722) INTO TAPE, PEET

REST OF TAPE BLANK