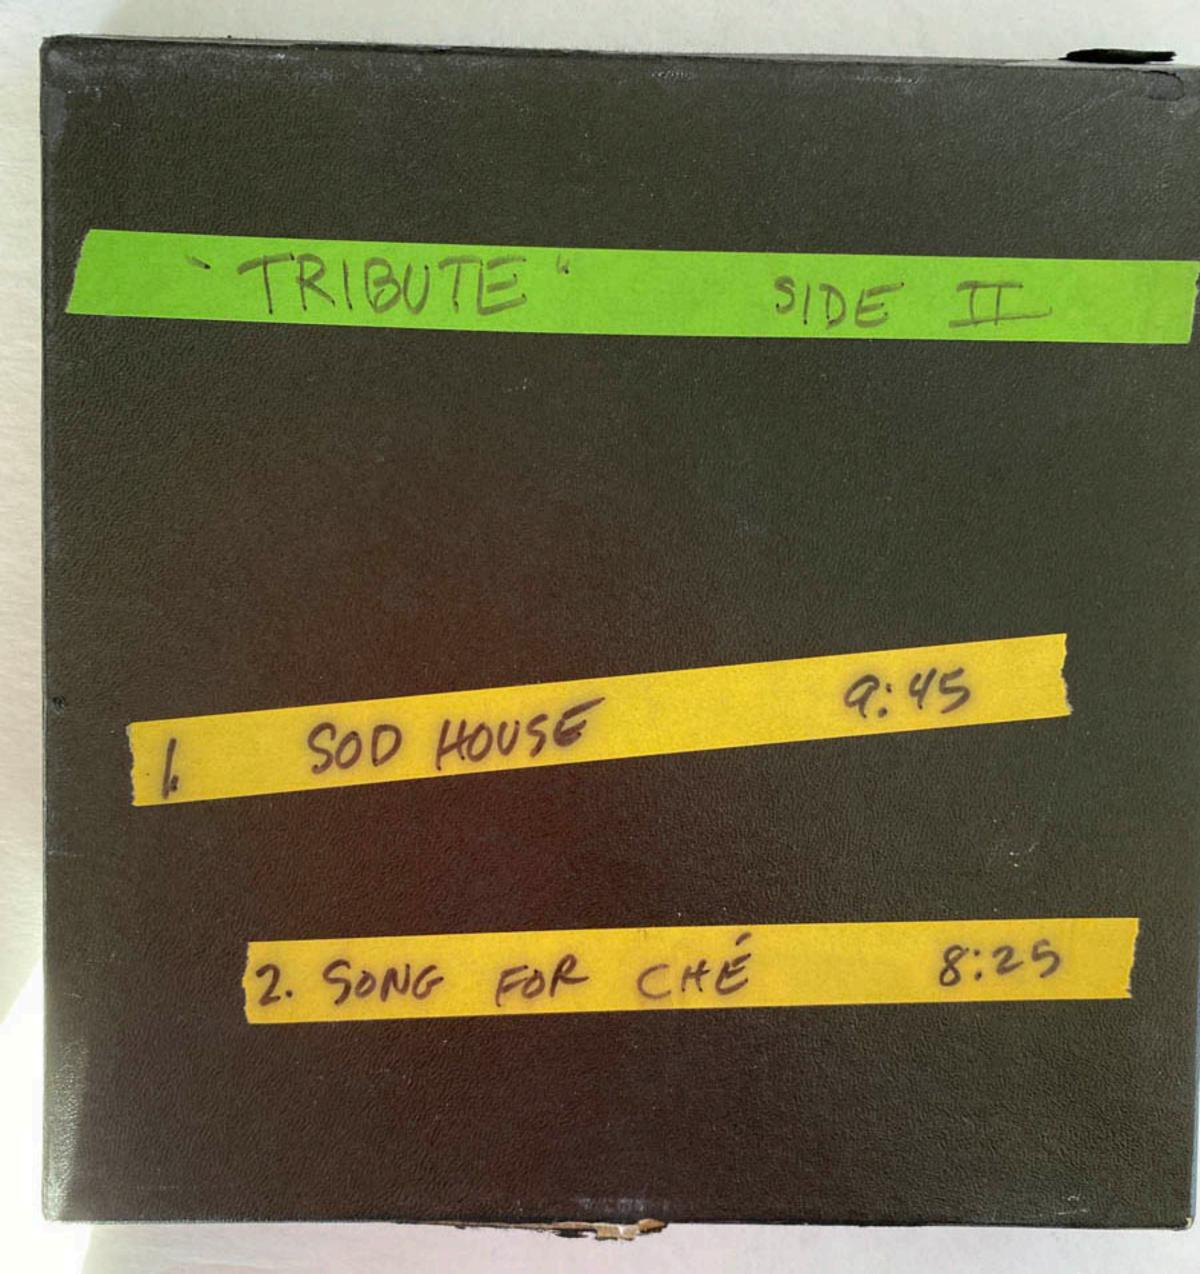

#### HAMROCK

1 MIL. ACETATE 1/4 IN. × 1800 FT.

MAXAR Xoal punishment

### MOND RECORDED AT 15 OVER DUBBED GONDS (JAVANESE BALINESE

DRUM (000-722) INTO TAPE, PEET

REST OF TAPE BLANK