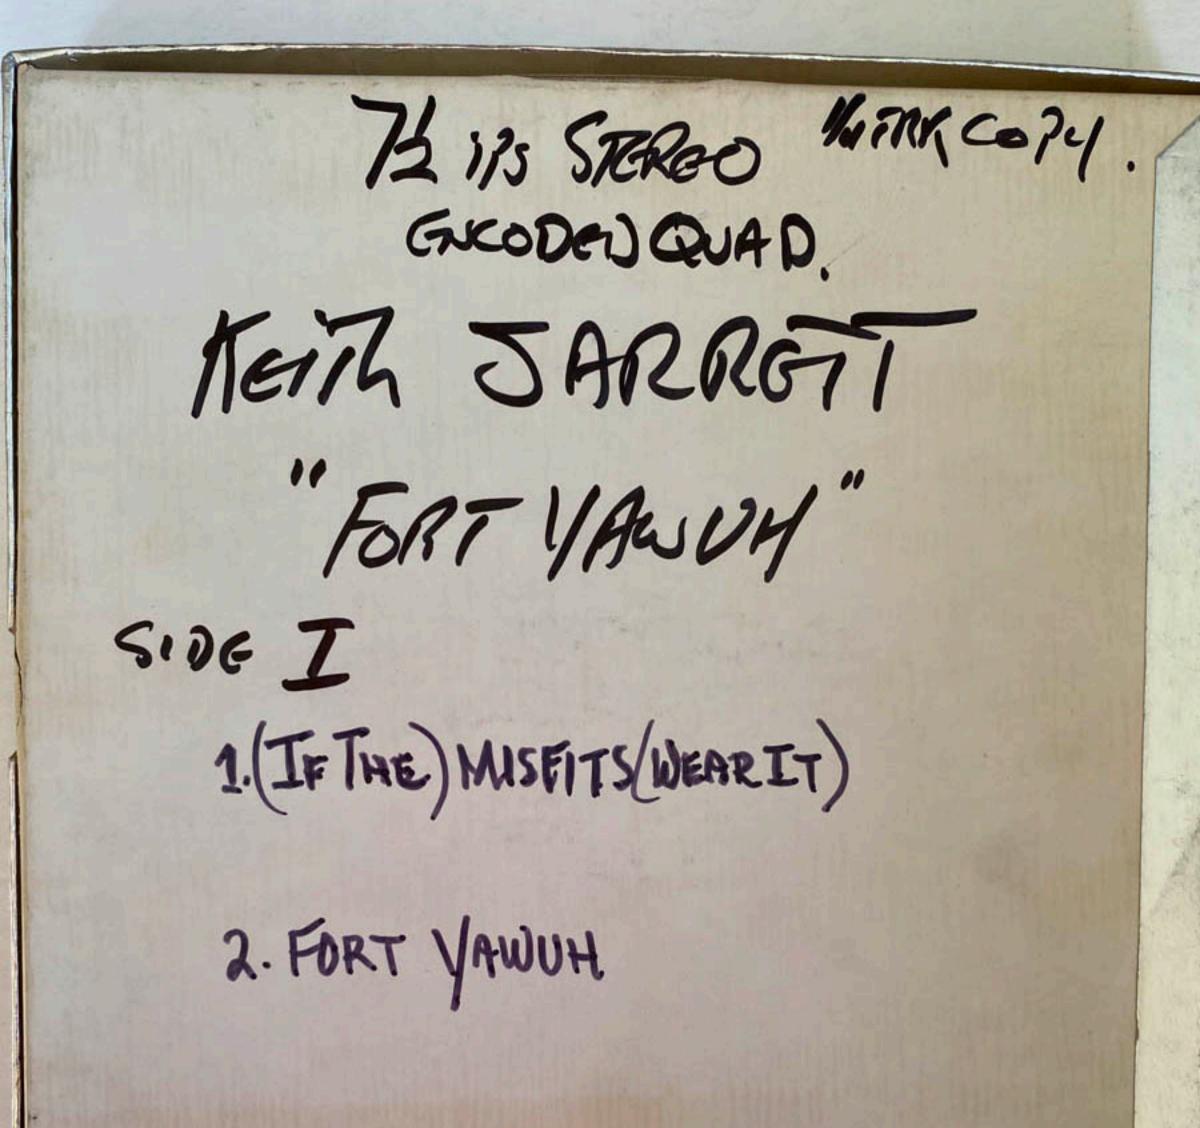

## at a mid-town studio. Stan liked the music and used it in his video pieces which

were titled, 'Moirage; and 'Poem Field #2'.

Stan VanDerbeek passed away a few years later and I don't know if he ever used

the finished pieces or whatever became of them. I liked the results of the final

version of the videos. The music I created seemed to fit Stan's visuals. His video

and film experiments were new at that time and I'm sure he influenced a lot of

# the one of the other o

1616 BUTLER AVENUE · WEST LOS ANGELES, CALIFORNIA 90025 · TELEPHONE (213) 478-8227

STATE OF THE ART MASTER TAPE RECORDING

HRA Cozy 72irs STERED GNCODED QUAD KGIL JARRET "FORT YAWUH" Give 7 1. DE DRUMS 2. STILL LIFE, STILL LIFE