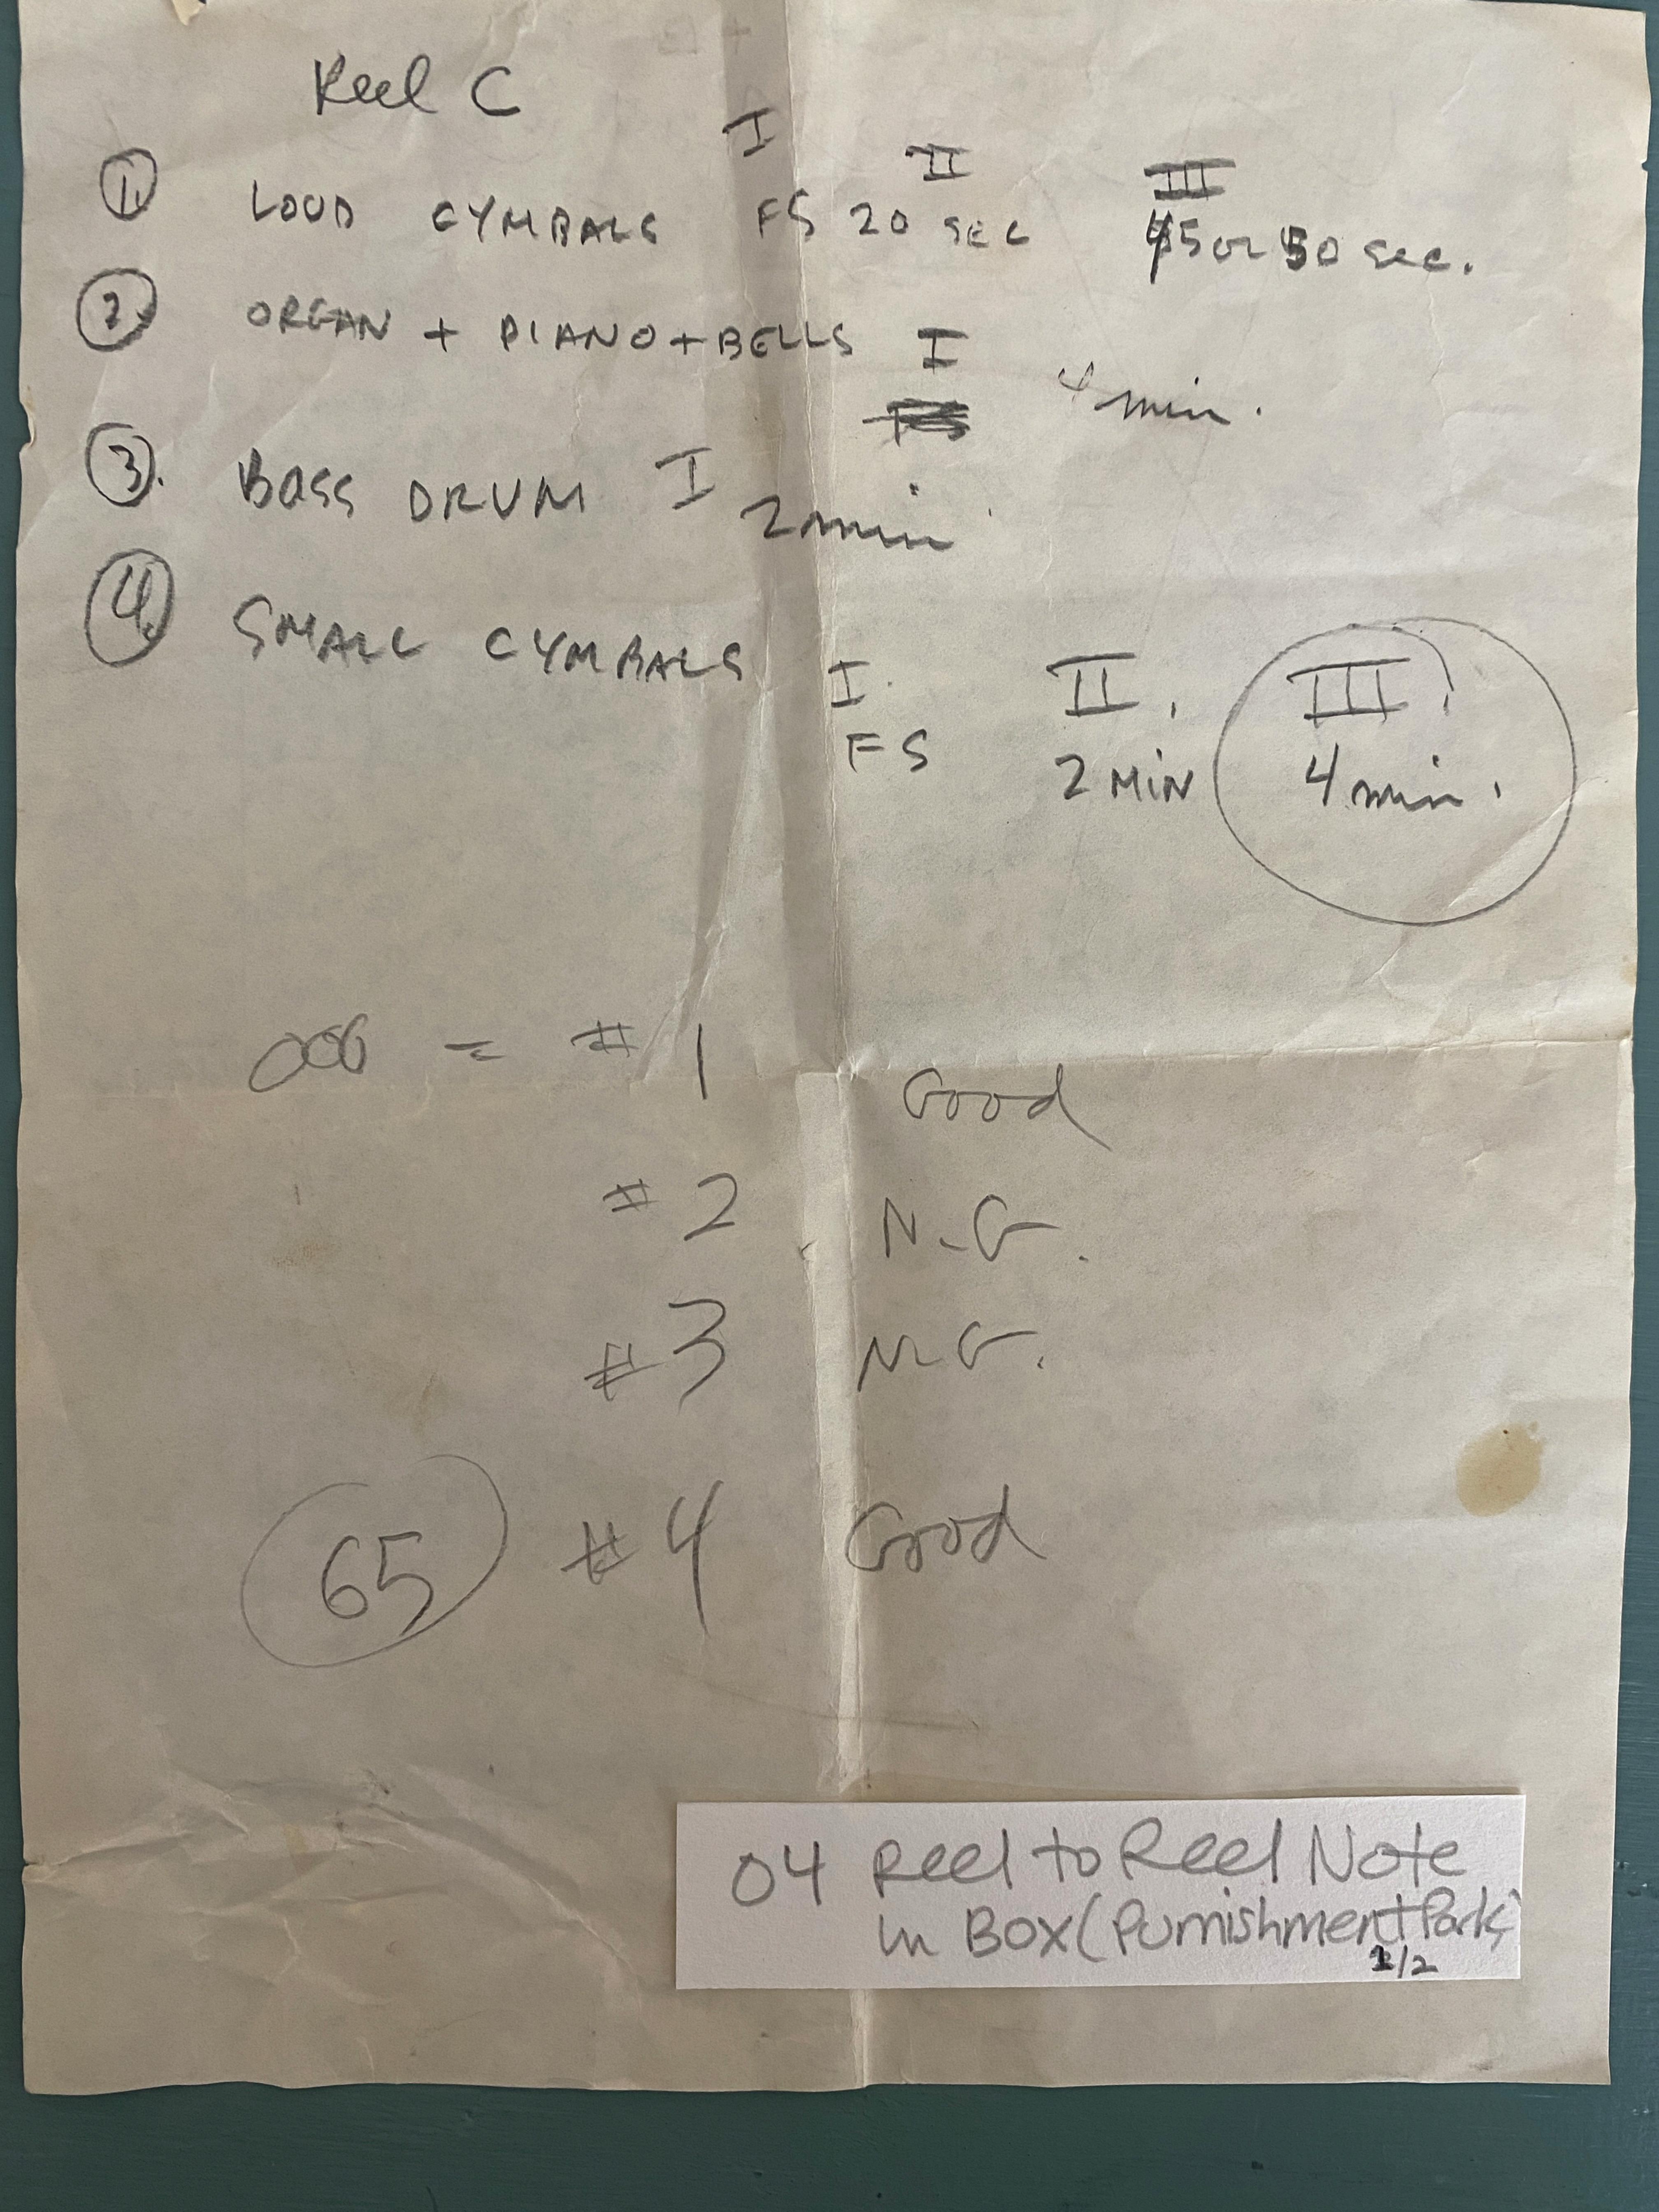

REEL # 2

PIANO CHORD . MONO. GONGS . STERED . PIANO + BASS DRUM STERED . SLOW GONGS . STERED . LOUD CYMBALS MONO . DOUBLE CYMBALS . MONO.

HARRER?

:21 6:40 5:40 4:45 :50 PLANOORGAN BELLS . STERED . 3:45 ? 3:10 ?