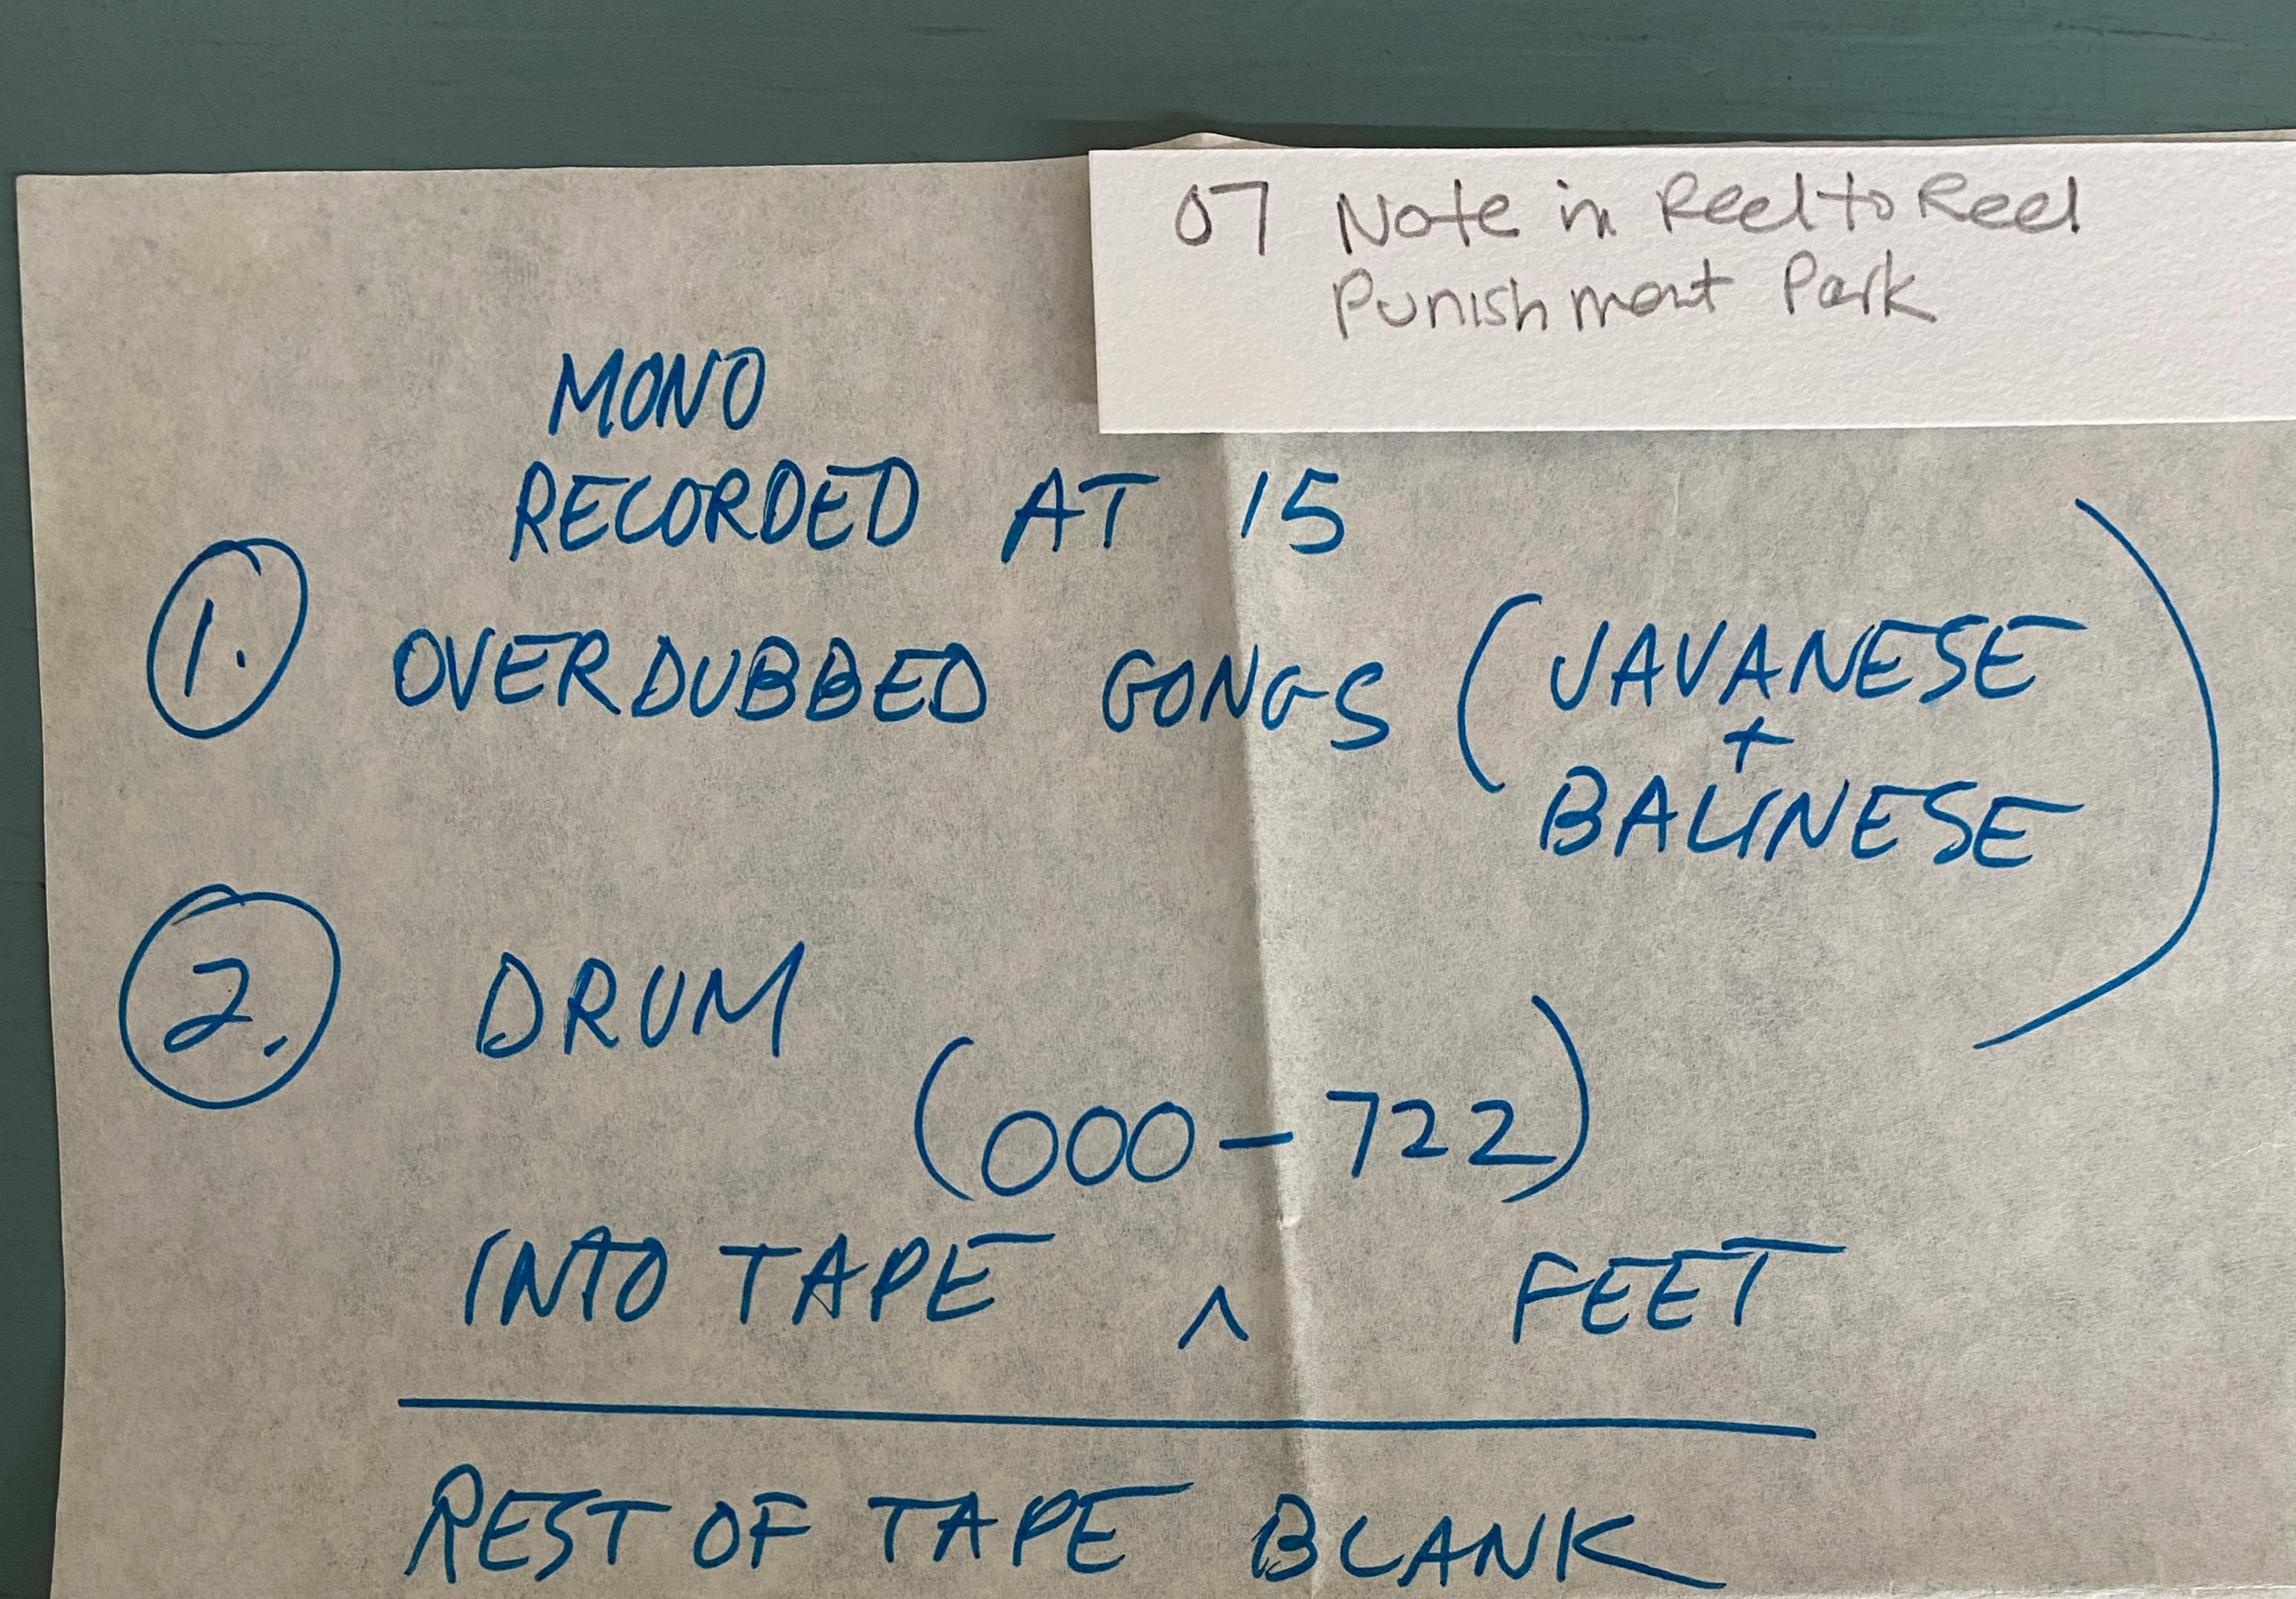

### MOND RECORDED AT 15 OVER DUBBED GONDS (JAVANESE BALINESE

DRUM (000-722) INTO TAPE, PEET

REST OF TAPE BLANK