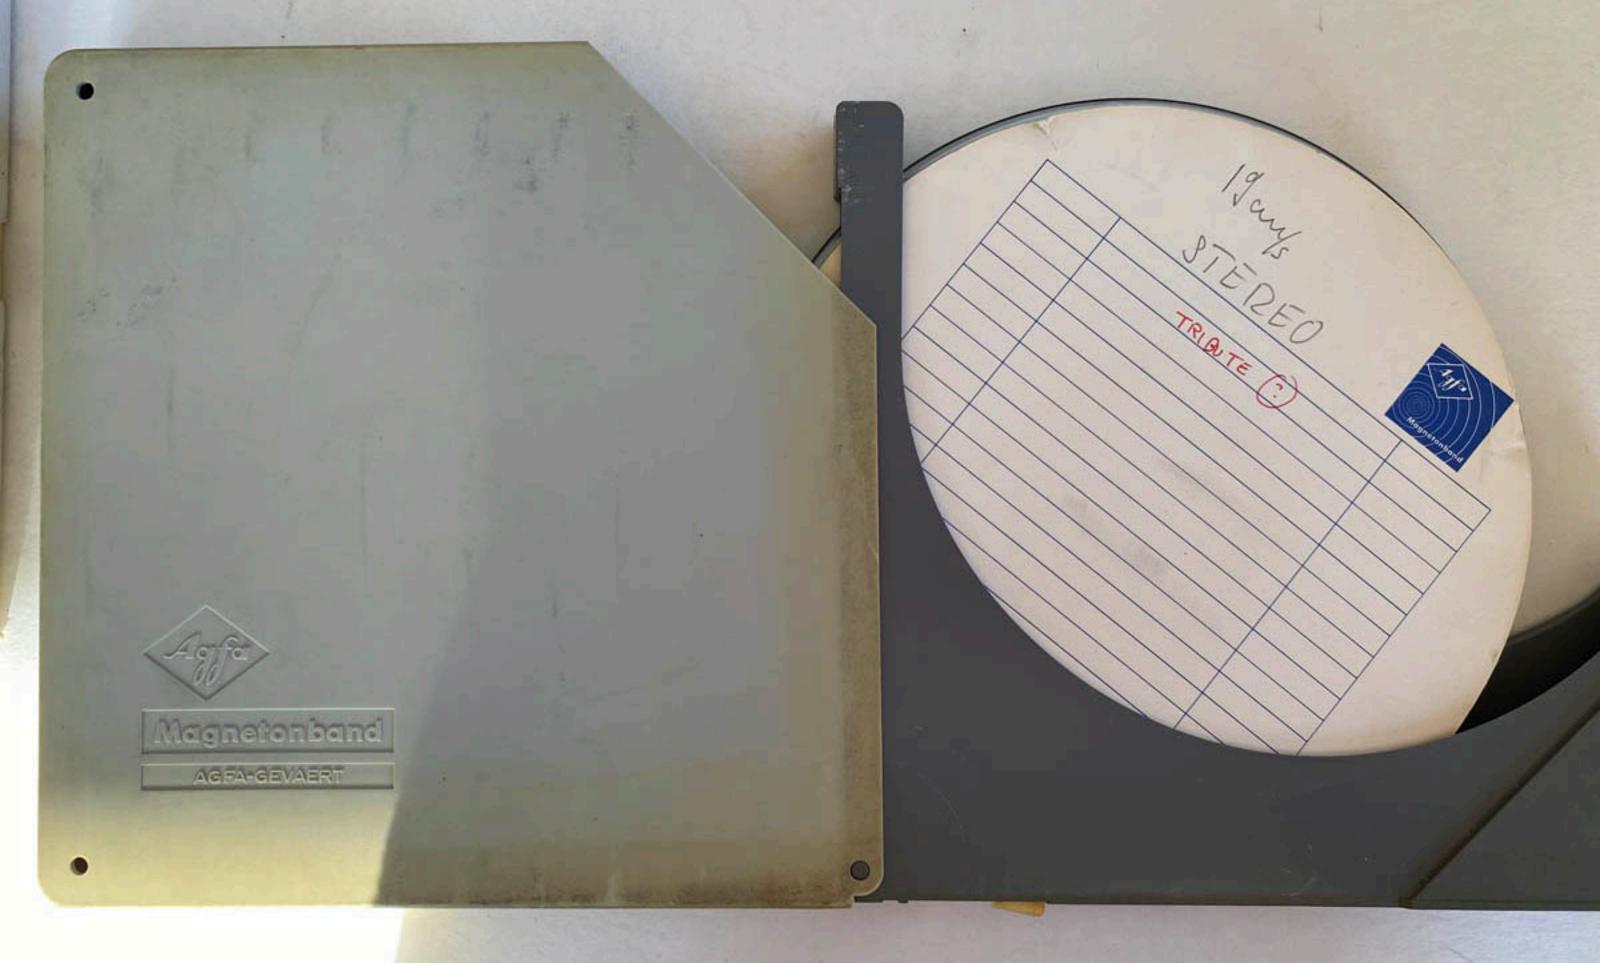

#### HAMROCK

1 MIL. ACETATE 1/4 IN. × 1800 FT.

MAXAR Xoal punishment

### MOND RECORDED AT 15 OVER DUBBED GONDS (JAVANESE BALINESE

DRUM (000-722) INTO TAPE, PEET

REST OF TAPE BLANK

## PUNISHMENT PARK

72 mono

30 second radis sport (2 times

ELECTRONIC CYMBAL FUNERAL DRUMS

| TIME             | RECORDING BOTH DIRECTIONS |              |         |           |          |          |          |         |   |
|------------------|---------------------------|--------------|---------|-----------|----------|----------|----------|---------|---|
| CHART            | 150 FT.                   | 300 FT.      | 600 FT. | 900 FT.   | 1200 FT. | 1800 FT. | 2400 FT. |         | E |
| 1.24 1.00        | The second second         | 0 min. 1 hr. | 2 hrs.  | 3 hrs.    | 4 hrs.   | 6 hrs.   | 8 hrs.   | 12 hrs. |   |
| 1% IPS           | 15 min.                   | 30 min.      | 60 min. | 11/2 hrs. | 2 hrs.   | 3 hrs.   | 4 hrs.   | 6 hrs.  |   |
| 3¼ IPS<br>7½ IPS | 7½ min.                   | 15 min.      | 30 min. | 45 min.   | 1 hr.    | 1½ hrs.  | 2 hrs.   | 3 hrs.  | 1 |