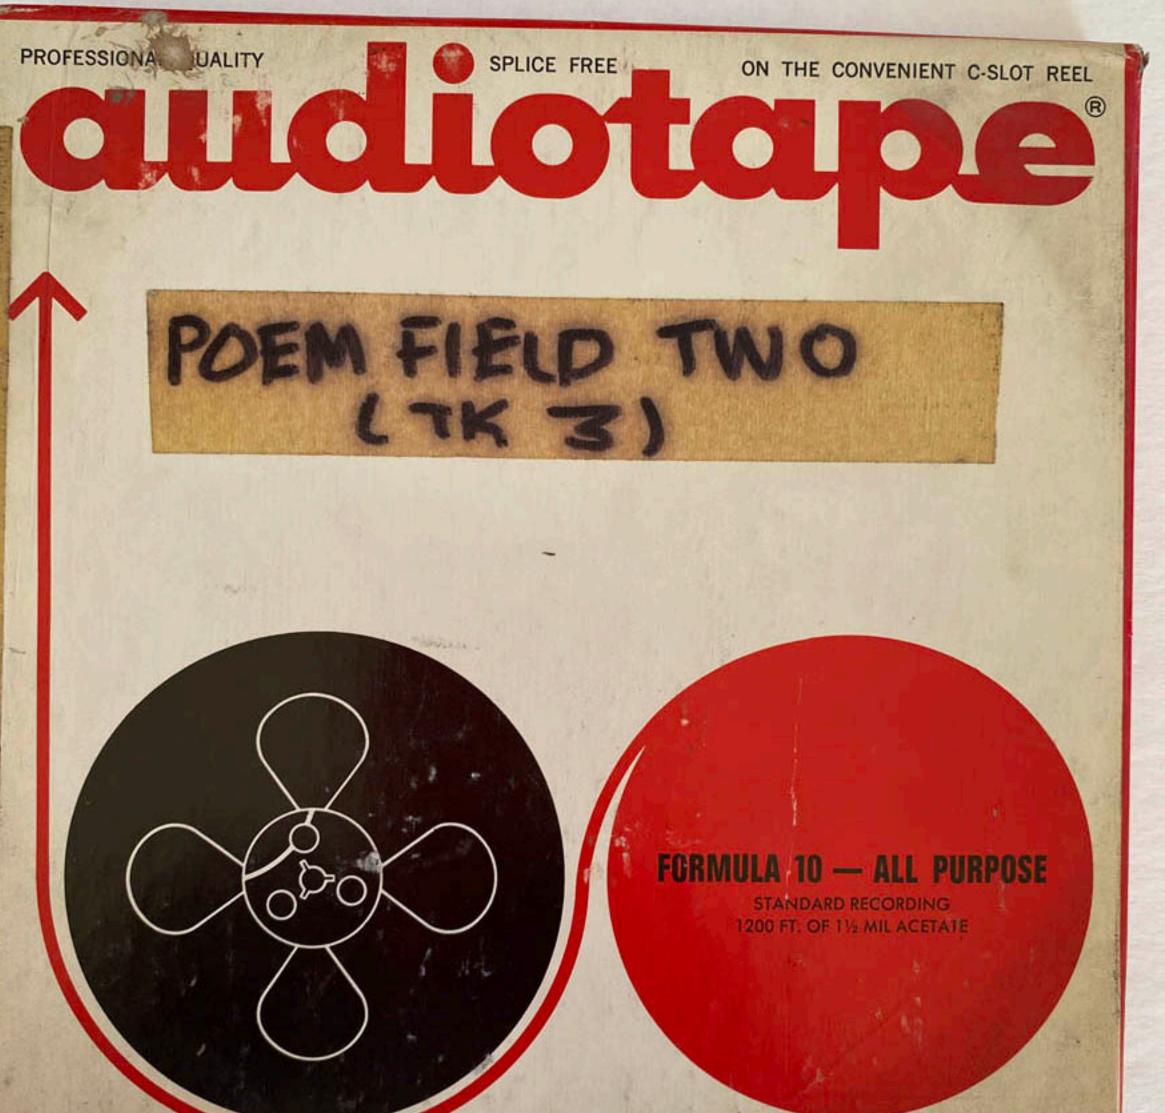

Protects photographic film against

1. Scratches

Stan Vandebeek

Warping or Curling
 Brittleness

## 4. Adherence of Dust and Dirt

Perma-Film Protection is a ONE-TIME protective treatment of photographic emulsion on negatives and positives through impregnation with stable organic chemicals which toughen but do not harden the emulsion. The preserved, stabilized emulsion becomes resilient, permanently pliable, and resistant to scratches, abrasions, shrinkage, drying out and the other usual forms of damage. Storage of film under expensive moisture controlled conditions, now becomes unnecessary. Anti-static properties of the treatment repel dust and dirt.