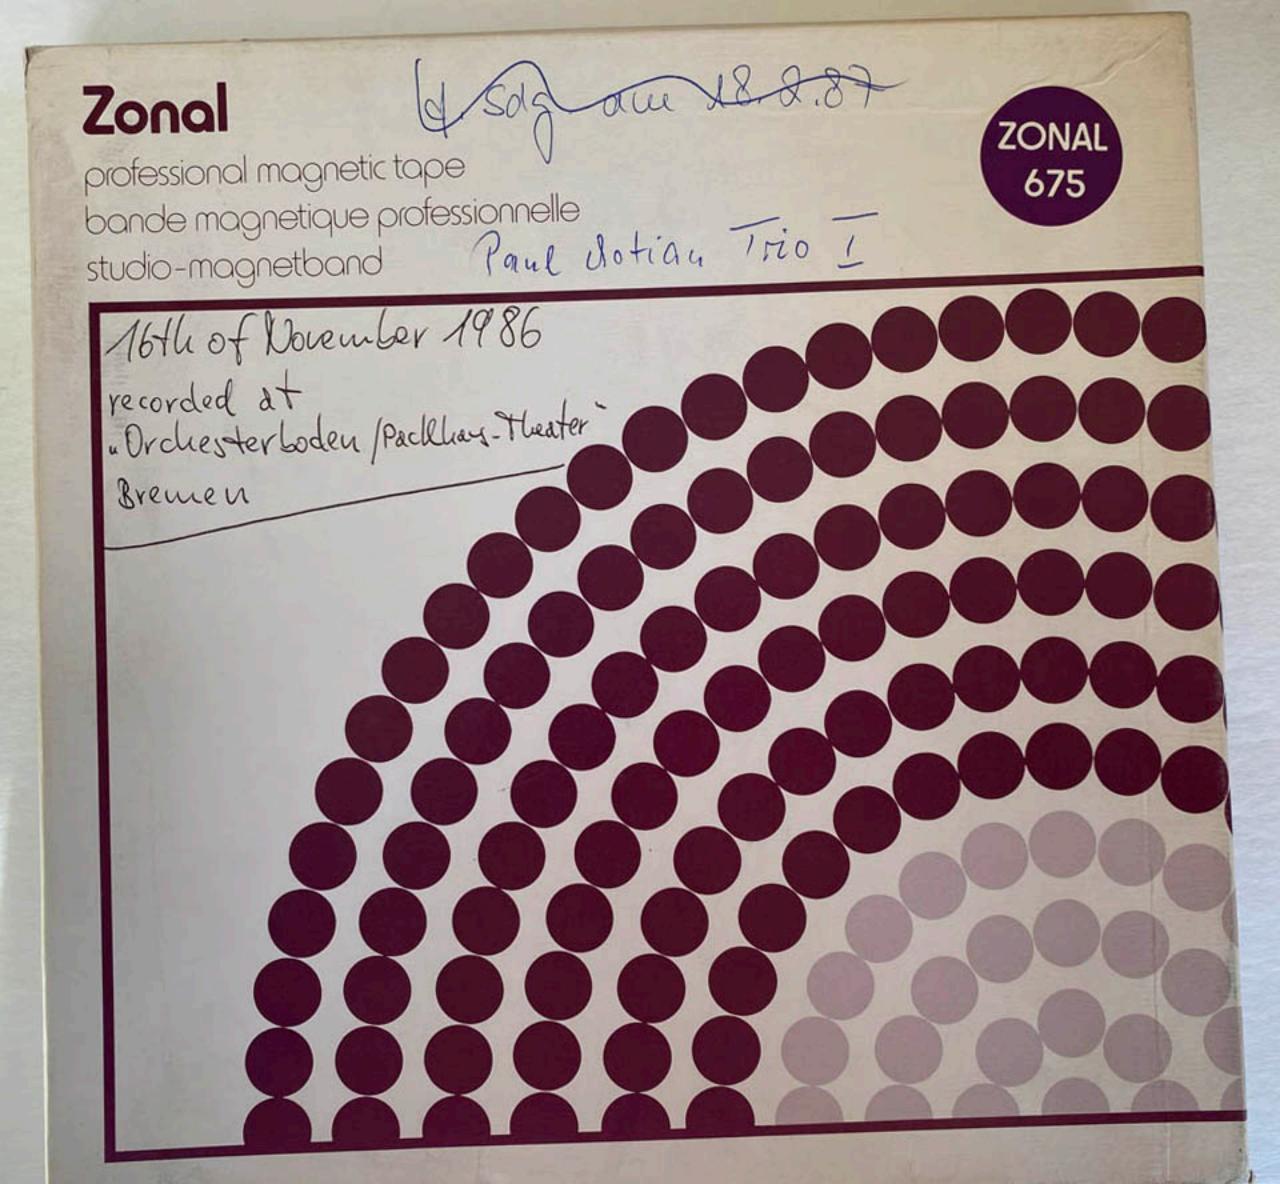

changed except by an agreement signed by officers of seller and manufacturer. THE TERM "SCOTCH" AND THE PLAID DESIGN ARE REGISTERED TRADE-MARKS OF 3M COMPANY, 3M CENTER, ST. PAUL, MINNESOTA 55101.

## Scotch Magnetic Tape RB-7