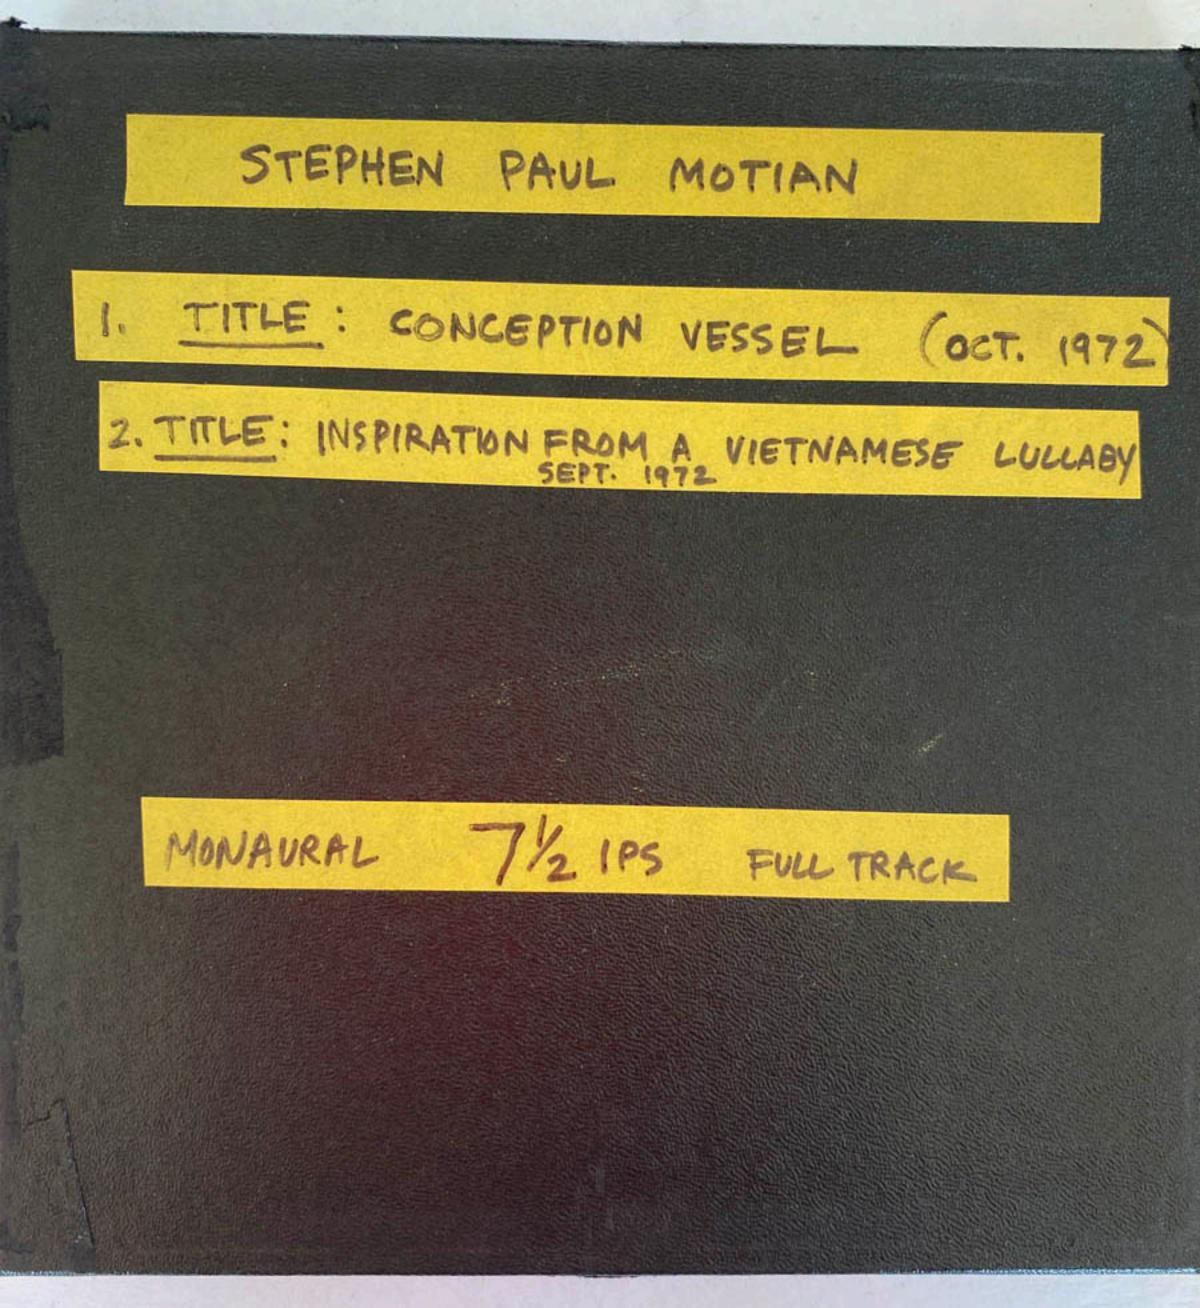

snare drum rolls. Hardly noticeable at all but at least I gained the experience of working

on film music.

I met many actors and directors and interesting people that were involved in film. A

different world than the music world that I was used to. The film maker, Robert Aldrich,

invited Susan and I and the very talented camera woman from 'Punishment Park', Joan Churchill, to his private screening room to view one of his films that he thought would be a good companion piece with 'Punishment Park'. It wasn't. I didn't know what Mr. Aldrich was thinking. The film he showed us was a crime melodrama and not a very good movie. I was more impressed with the screening room and of course Mr. Aldrich who was a famous film maker and director. Anyway it was an interesting afternoon in Hollywood.