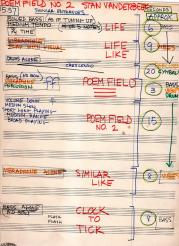

PLAY BEFORE VIEWING SILENCES PLAY AGAINST FILM DYNAMICS

Film is dated 1966 But music written in 1970 (Source: Paul's notebody) My dited page 192 VIDEO AND FILM

In the Spring of 1970 I had the opportunity to create music for film. Stan

VanDerbeek (1927-84) a brilliant experimental video and film maker, asked me to

write some music for two of his projects. I had seen his work on exhibit at a museum in New York and thought I could invent music that would be compatible. This was something new for me. I thought this would open up some opportunities for me to write music. Something I hadn't thought about before. I wrote and arranged the music for a Trio with David Izenzon playing bass and Karl Berger on vibraphone. We had a couple of rehearsals and recorded the music

## at a mid-town studio. Stan liked the music and used it in his video pieces which

were titled, 'Moirage; and 'Poem Field #2'.

Stan VanDerbeek passed away a few years later and I don't know if he ever used

the finished pieces or whatever became of them. I liked the results of the final

version of the videos. The music I created seemed to fit Stan's visuals. His video

and film experiments were new at that time and I'm sure he influenced a lot of