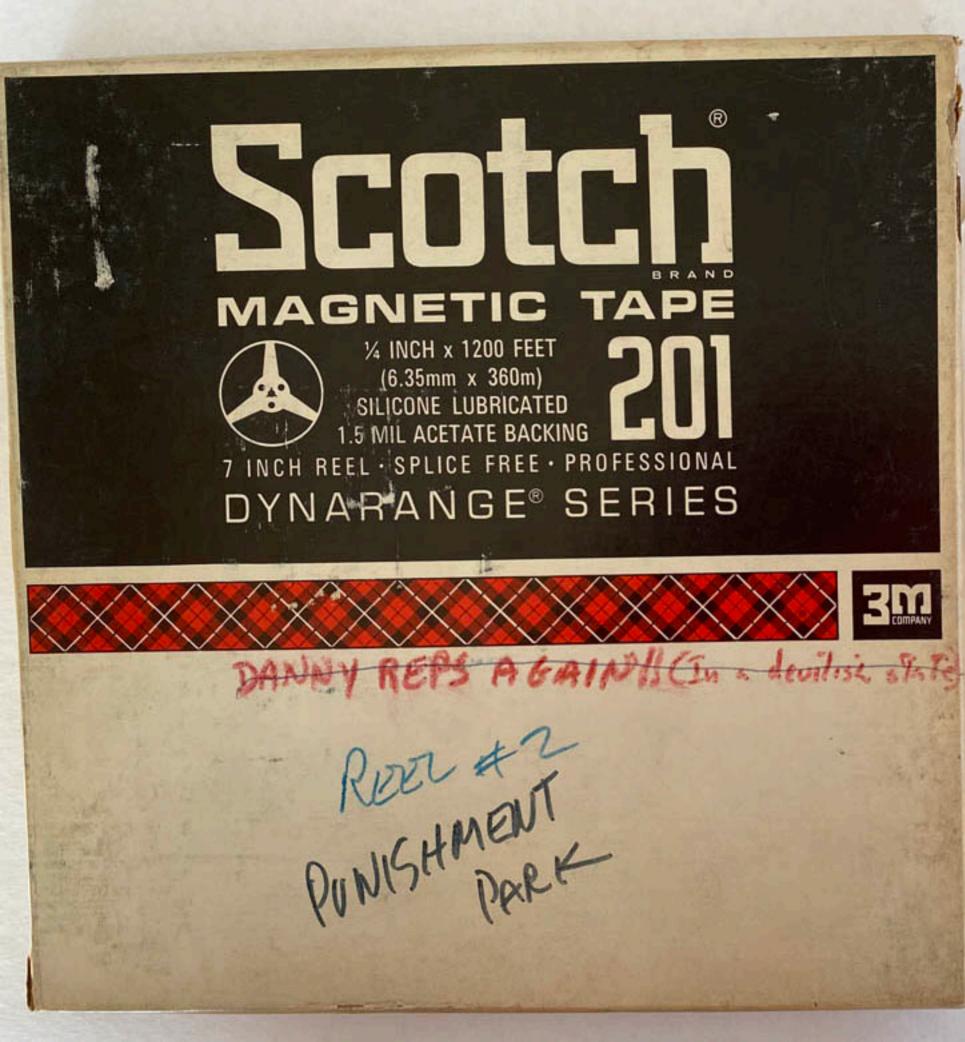

Case T moved to Journal Bandbook Firabinet in 1972

16339

NAME

ORDER NO. FOOTAGE C

The film base receives a high polish with Perma Base chemicals increasing slippage and reducing the possibility of base scratches.